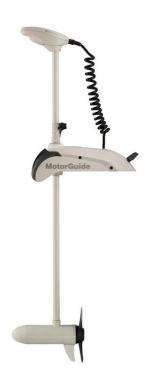

## Xi5 Bow Mount Trolling Motor

POA

### **Description**

**Features** 

• Sophisticated Steering Transmission - From its ball bearings that reduce friction and wear, to custom seals that keep water and dust out, to an extra-rigid shaft support tube