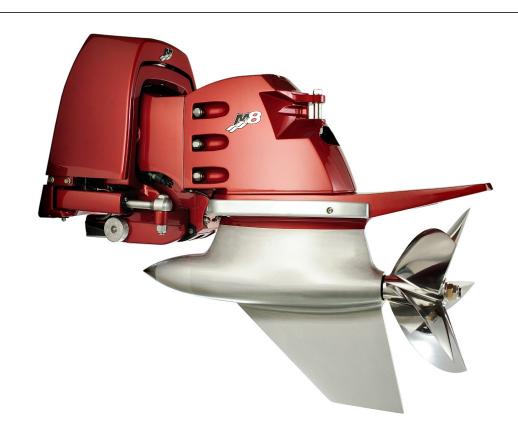

## Mercury M8 Drive

POA

## **Description**

Mercury M8 Drive FEATURES

- Combines best features of the dry-sump NXT¹ & Six drives. Dry-sumped for maximum power-output. Delivers 35% more power capacity than the legendary Six drive.
- All-new surface piercing gearcase, packed with heavy-duty components, is designed specifically to handle the 1350's higher torque.
- New 5 & 6-blade CNC sterndrive propellers are designed with stamina to allow the engine to endure in both treacherous and ideal offshore conditions.
- Two inches shorter resulting in an overall lower center of gravity for improved handling and overall boat performance.
- All new dry sump hydraulic transmission to handle the 1350's massive torque.
- While the lower drive cavity is bathed in oil, a unique propshaft driven oil pump sprays the upper drive gears. This reduces internal friction, increasing performance.

### **SPECIFICATIONS**

Max. Power Cap. □□□1350 hp Input torque rating of 1300 ft. lbs. Lower Unit Design □□□Dry Sump Drive & Transmission Max. Prop Diameter □□□18 inches Available Gear Ratios □□□1.69:1, 1.53:1, 1.40:1, 1.30:1 Proshaft Rotation □□□Left Hand & Right Hand Rotation Drive Weight (lbs./kg.) □□□280/127