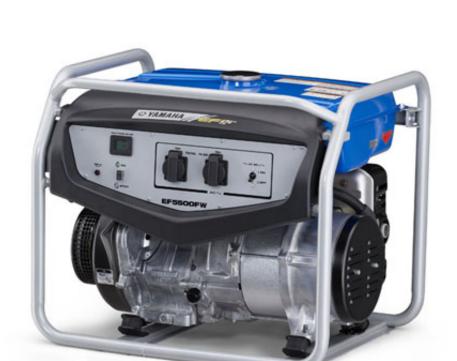

## EF5500FW

POA

### **Description**

The EF5500FW boasts a powerful environmentally friendly 12 hp engine, 2x 15 Amp outlets and a circuit breaker, 28-litre long range fuel tank that will run continuously for up to 17.5 hours and an extra large muffler for super quiet operation.