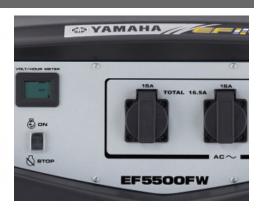

### **Description**

The EF5500FW boasts a powerful environmentally friendly 12 hp engine, 2x 15 Amp outlets and a circuit breaker, 28-litre long range fuel tank that will run continuously for up to 17.5 hours and an extra large muffler for super quiet operation.