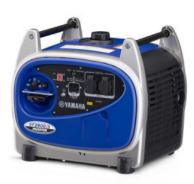

# EF2400iS

### **Description**

The EF2400iS has that little extra grunt, but still as quiet as ever. Using Inverter technology, the EF2400iS is our best seller for caravans, RVs and motor homes. Light and super quiet, it produces a massive 2400 watts of maximum power so you can run anything from an air conditioner, refrigerator, kettle, toaster or small heater – not to forget your sensitive electronic equipment such as phones, laptops and computers.

This unit is the lightest in its class and has two handles for easy lifting so you don't have to break your back! Not only that, it's also currently the most compact unit in its class on the market so it'll fit in most caravan storage boxes.

A dust cover and transportation kit is also available as optional extras, as well as TwinTech Parallel Use function - for almost double the power when connecting two EF2400iS together! Technical Specification