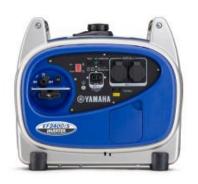

# EF2400iS

### **Description**

The EF2400iS has that little extra grunt, but still as quiet as ever. Using Inverter technology, the EF2400iS is our best seller for caravans, RVs and motor homes. Light and super quiet, it produces a massive 2400 watts of maximum power so you can run anything from an air conditioner, refrigerator, kettle, toaster or small heater – not to forget your sensitive electronic equipment such as phones, laptops and computers.

This unit is the lightest in its class and has two handles for easy lifting so you don't have to break your back! Not only that, it's also currently the most compact unit in its class on the market so it'll fit in most caravan storage boxes.

A dust cover and transportation kit is also available as optional extras, as well as TwinTech Parallel Use function - for almost double the power when connecting two EF2400iS together! Technical Specification