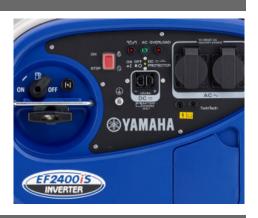

# EF2400iS

### **Description**

The EF2400iS has that little extra grunt, but still as quiet as ever. Using Inverter technology, the EF2400iS is our best seller for caravans, RVs and motor homes. Light and super quiet, it produces a massive 2400 watts of maximum power so you can run anything from an air conditioner, refrigerator, kettle, toaster or small heater – not to forget your sensitive electronic equipment such as phones, laptops and computers.

This unit is the lightest in its class and has two handles for easy lifting so you don't have to break your back! Not only that, it's also currently the most compact unit in its class on the market so it'll fit in most caravan storage boxes.

A dust cover and transportation kit is also available as optional extras, as well as TwinTech Parallel Use function - for almost double the power when connecting two EF2400iS together! Technical Specification