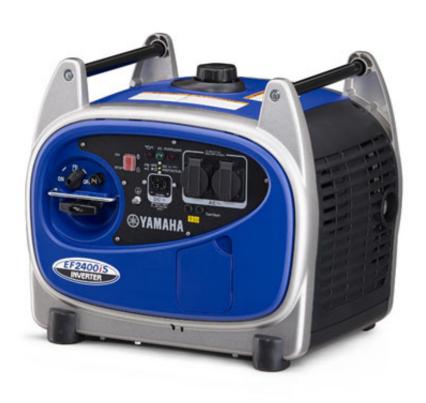

# EF2400iS

### **Description**

The EF2400iS has that little extra grunt, but still as quiet as ever. Using Inverter technology, the EF2400iS is our best seller for caravans, RVs and motor homes. Light and super quiet, it produces a massive 2400 watts of maximum power so you can run anything from an air conditioner, refrigerator, kettle, toaster or small heater – not to forget your sensitive electronic equipment such as phones, laptops and computers.

This unit is the lightest in its class and has two handles for easy lifting so you don't have to break your back! Not only that, it's also currently the most compact unit in its class on the market so it'll fit in most caravan storage boxes.

A dust cover and transportation kit is also available as optional extras, as well as TwinTech Parallel Use function - for almost double the power when connecting two EF2400iS together! Technical Specification